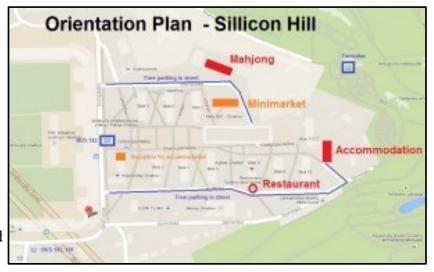

## 2. Prague Open Riichi Tournament

The Czech Mahjong association invites you to join the Prague Riichi Championship 2015. The tournament will be held on June 20th -21st in Prague.

Country: Czech Republic City: Pague Date: 20th-21st June 2015 Place: Training centre of Silicon Hill, Olympijská 1912/2, Praha <u>maps</u> Registration fee: 40 €/1100 CZK (additional 3€/100 CZK if paying on the spot) Players: max 48 MERS: 2 Accomodation: Student dormitory Hostel Strahov